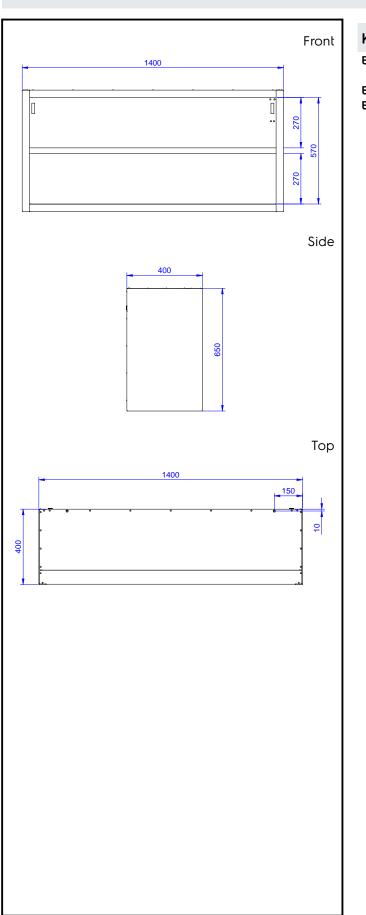

### Key Information:

| External dimensions, Width:  |         |
|------------------------------|---------|
| 133258 (PA1400LCN)           | 1400 mm |
| External dimensions, Depth:  | 400 mm  |
| External dimensions, Height: | 650 mm  |